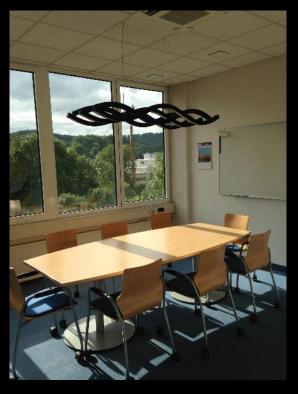

## Sinus Wave goodbye to boring lighting.

SINUS takes its inspiration from sinusoidal wave forms and its smooth undulations result in an elegant sculptural fitting, perfect for areas requiring a feature piece that doesn't compromise on performance or efficiency.

The five flowing profiles rise and fall side-by-side and combine three downlight and two uplight runs, creating the wave-like structure. Each of the five profiles act as a heatsink for the 120 LEDs, which are mounted along the runs. SINUS has a combined output of 6500lm and is suspended by Spectral's trademark cabling which doubles up as the power cable.