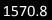

# Spectral Pendant systems

**Dimensions:** 

520

|  |  |  | Γ |  |  |
|--|--|--|---|--|--|
|  |  |  |   |  |  |
|  |  |  |   |  |  |
|  |  |  |   |  |  |