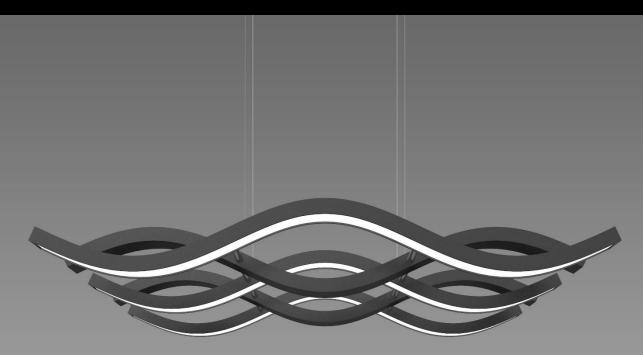

## Sinus Wave goodbye to boring lighting.

SINUS takes its inspiration from sinusoidal wave forms and its smooth undulations result in an elegant sculptural fitting, perfect for areas requiring a feature piece that doesn't compromise on performance or efficiency.

The five flowing profiles rise and fall side-by-side and combine three downlight and two uplight runs, creating the wave-like structure. Each of the five profiles act as a heatsink for the 120 LEDs, which are mounted along the runs. SINUS has a combined output of 6500lm and is suspended by Spectral's trademark cabling which doubles up as the power cable.