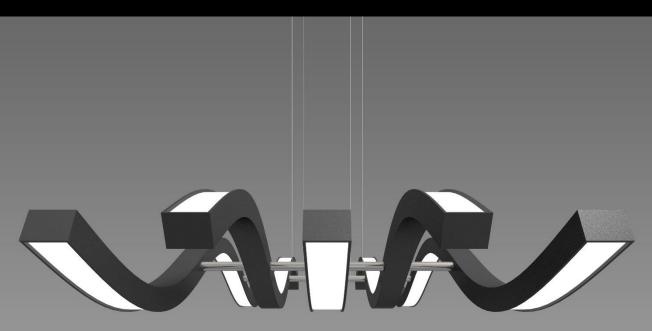

The five flowing profiles rise and fall side-by-side and combine three downlight and two uplight runs, creating the wave-like structure. Each of the five profiles act as a heatsink for the 120 LEDs, which are mounted along the runs. SINUS has a combined output of 6500lm and is suspended by Spectral's trademark cabling which doubles up as the power cable.

## **Sinus** Beautifully made in Germany.

Spectral

The extruded aluminium body acts as a thermal control to the LED's keeping the temperature constant and the output to an optimum. Multiple permutations available and custom colours upon request. RGB, Mono, Dali dimmable. We can realise your project.