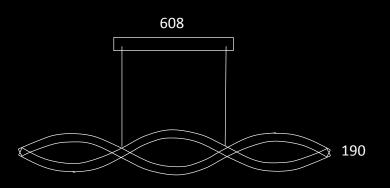

# Spectral Pendant systems

**Dimensions:** 

520

|  |  |  | Γ |  |  |
|--|--|--|---|--|--|
|  |  |  |   |  |  |
|  |  |  |   |  |  |
|  |  |  |   |  |  |

The five flowing profiles rise and fall side-by-side and combine three downlight and two uplight runs, creating the wave-like structure. Each of the five profiles act as a heatsink for the 120 LEDs, which are mounted along the runs. SINUS has a combined output of 6500lm and is suspended by Spectral's trademark cabling which doubles up as the power cable.