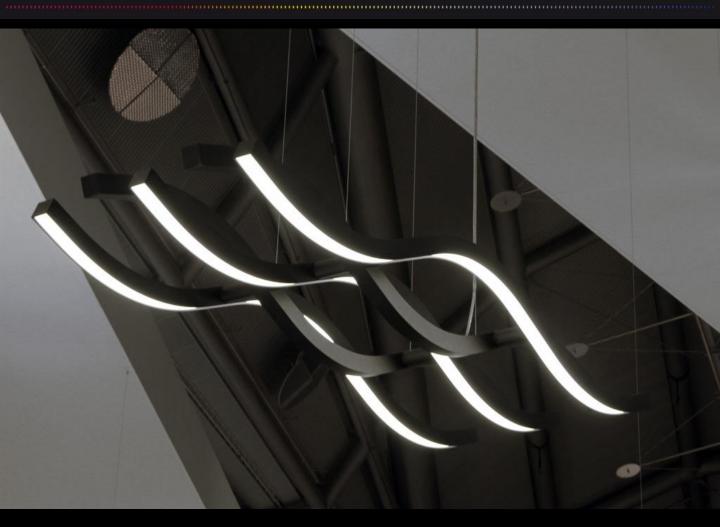

## Sinus Wave goodbye to boring lighting.

SINUS takes its inspiration from sinusoidal wave forms and its smooth undulations result in an elegant sculptural fitting, perfect for areas requiring a feature piece that doesn't compromise on performance or efficiency.

The five flowing profiles rise and fall side-by-side and combine three downlight and two uplight runs, creating the wave-like structure. Each of the five profiles act as a heatsink for the 120 LEDs, which are mounted along the runs. SINUS has a combined output of 6500lm and is suspended by Spectral's trademark cabling which doubles up as the power cable.

## **Sinus** Beautifully made in Germany.

Spectral

The extruded aluminium body acts as a thermal control to the LED's keeping the temperature constant and the output to an optimum. Multiple permutations available and custom colours upon request. RGB, Mono, Dali dimmable. We can realise your project.