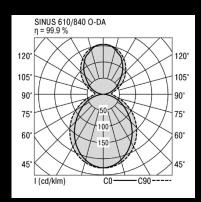

#### SINUS Product Specification data : Mono White

| Power:          | cir.70w                                                          |
|-----------------|------------------------------------------------------------------|
| Cri:            | 85+                                                              |
| Lumens:         | Light colour 840 approx. 8600lm<br>Light colour 830 approx7500lm |
| Lumens per watt | 81                                                               |
| IP rating:      | IP20                                                             |
| Diffuser :      | Opal PMMA / MPS optional                                         |
| Body :          | Aluminium extrusion                                              |
| Finish :        | Any RAL                                                          |
| Control :       | Constant current 220-2450-60 Hz                                  |
| Power supply :  | 24 volt mounted in rose                                          |
| Weight:         | 13 kg                                                            |
|                 |                                                                  |